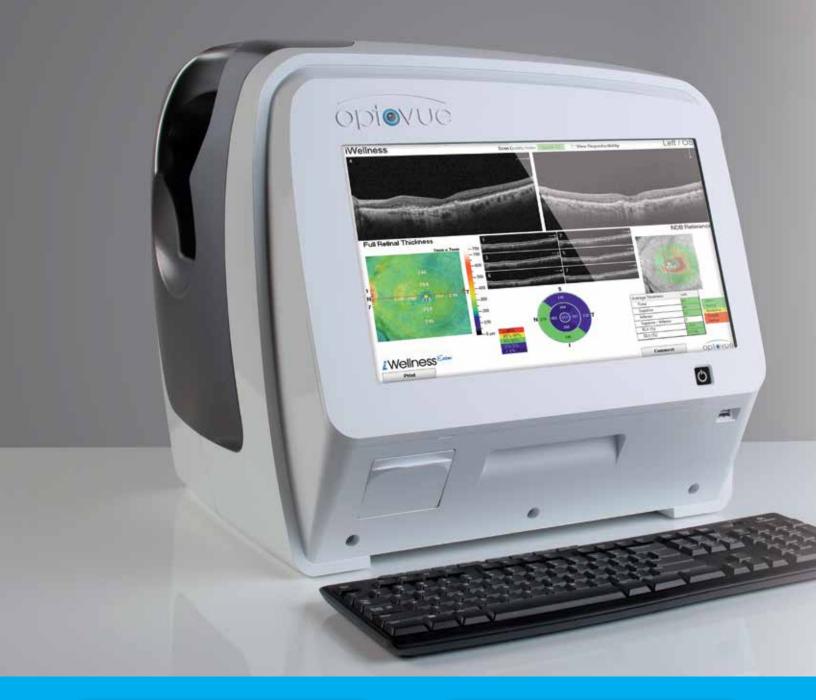

## **Powerful. Compact. Portable.**

iScan includes a full suite of retina, optic nerve and anterior segment scans with normative database comparison.

And iScan has a small footprint and portable design making it ideal for a range of clinical settings.

#### iWellnessExam (Optional)

- Single scan to aid in early detection of pathology
- Report combines retinal thickness and GCC thickness with normative comparison