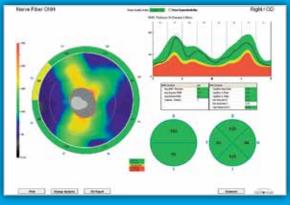

#### **NERVE FIBER**

- Ganglion Cell Complex thickness mapping
- Optic nerve head and GCC combination report with normative comparison
- RNFL and optic disc trend analysis