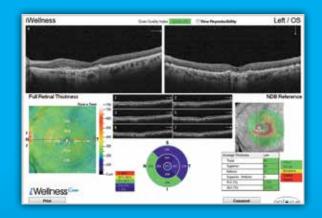

#### iWellnessExam (Optional)

- Single scan to aid in early detection of pathology
- Report combines retinal thickness and GCC thickness with normative comparison