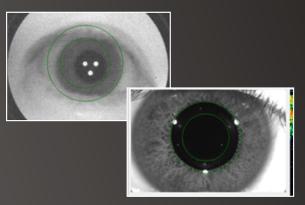

#### Software-Assisted Anatomy Detection

Eye detection and focus

#### Software-Assisted Quality Analysis

**Signal Optimization** 

**Optic Nerve Detection** 