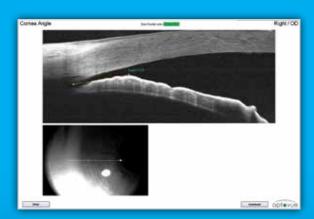

#### **ANTERIOR SEGMENT**

- Pachymetry mapping with minimum thickness indicator
- Angle visualization and measurement